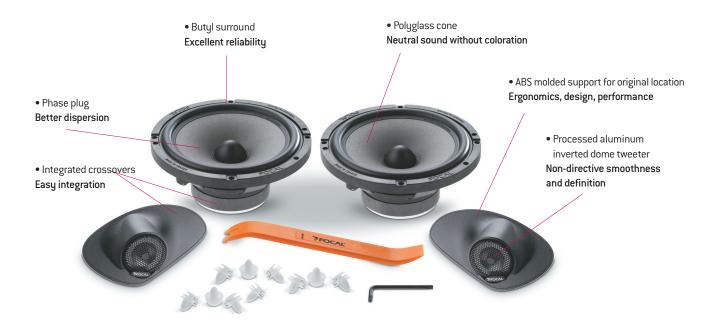

## 2-way component kit

- Turnkey solution to upgrade the original installation
- PEUGEOT® original connection
- Easy installation (less than 1h)

- Tweeter design made for perfect integration in the dashboard
- · Audiophile quality sound

## TECHNICAL CHARACTERISTICS

Diameter: 6 <sup>1/2</sup>" (165mm)
Voice-coil diameter: 1" (25mm)
Voice-coil height: 0 <sup>7/16</sup>" (11.6mm)

Magnet: 3 1/3" [85mm]

Aluminum/magnesium inverted dome TNB tweeter

Crossover: 6 / 18dB/oct Max. power: 140 Watts RMS power: 70 Watts Sensitivity (2.83V/1m): 92.7dB Kit bandwidth: 70Hz – 25kHz Woofer resistance: 2.6 0hms